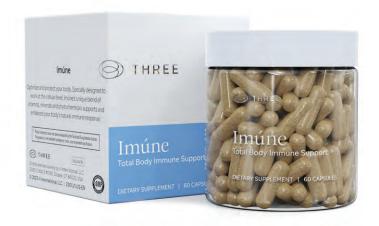

# Imúne

### **Total Body Immune Support**

Support your body's immune system. Specially designed to work at the cellular level, this unique blend of vitamins, minerals and phytochemicals supports and enhances your body's natural immune responses.